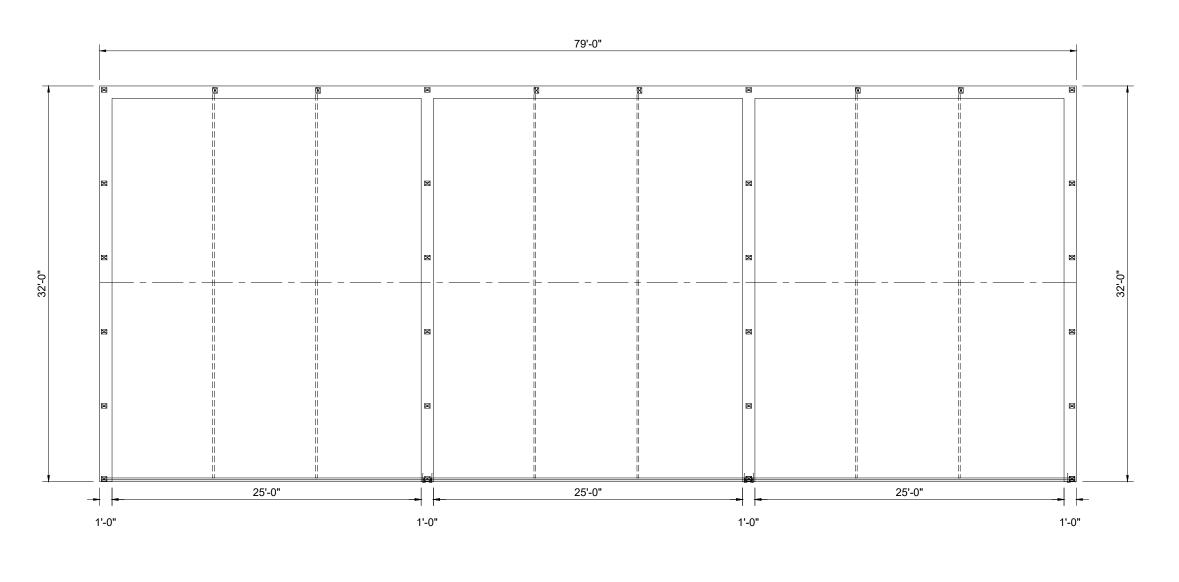

DIAGONALS
Out to Out of Columns
31'-10" x 78'-9" = 84'-11 5/16"
Out to Out of Girts
32'-0" x 75'-0" = 85'-2 13/16"

**EXISTING CONCRETE WALL** 

| Salt and/or Sand Storage 30 PSF Ground Snow Load 115 MPH Ultimate Wind Speed - |  |  |            |                     | City of Madison<br>Concrete Existing Plan       |                 |       |          |
|--------------------------------------------------------------------------------|--|--|------------|---------------------|-------------------------------------------------|-----------------|-------|----------|
| Bid Plans Not for Construction                                                 |  |  |            |                     | Drawn By: BJB Job No.: 21p002E View: Floor Plan |                 |       |          |
|                                                                                |  |  |            |                     | Scale: 96                                       | Scale = 1'=1/8" | Page: | <u> </u> |
|                                                                                |  |  | Rev. Date: | Org. Date: 09-01-21 | File: G:\\21p002.dv                             | )02.dwg         |       |          |