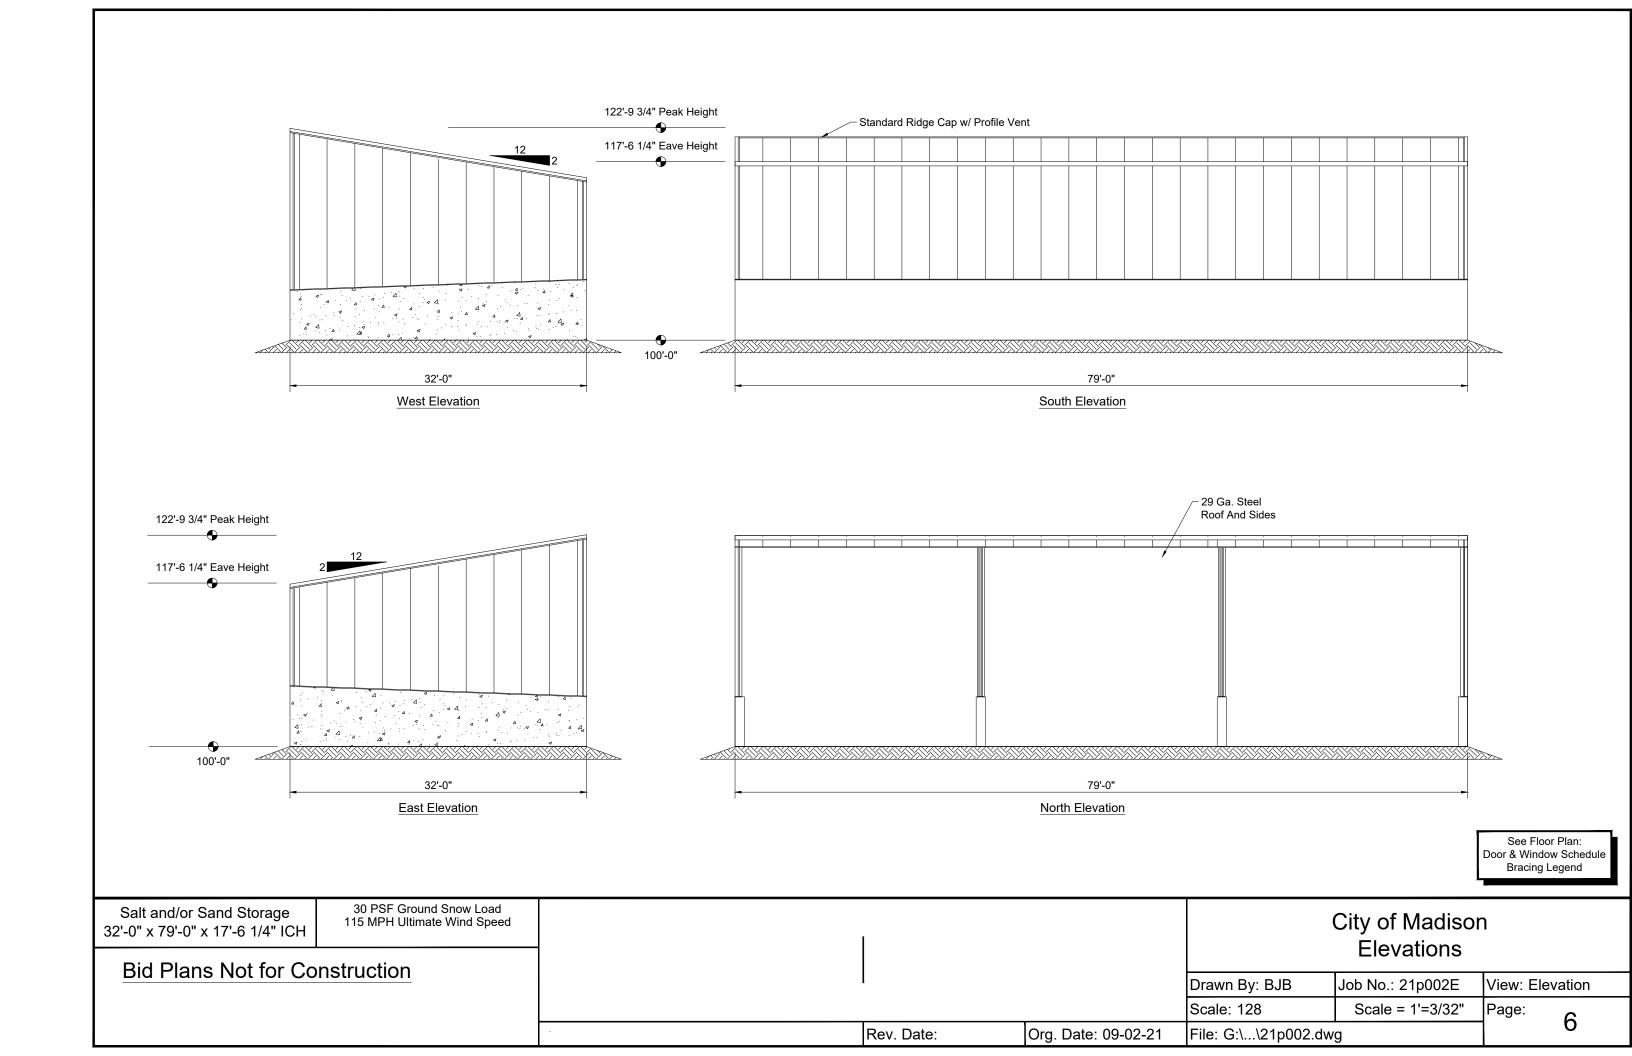

DIAGONALS
Out to Out of Columns
31'-10" x 78'-9" = 84'-11 5/16"
Out to Out of Girts
32'-0" x 75'-0" = 85'-2 13/16"

**EXISTING CONCRETE WALL** 

| Salt and/or Sand Storage 30 PSF Ground Snow Load 115 MPH Ultimate Wind Speed - |  |  |            |                     | City of Madison<br>Concrete Existing Plan       |                 |       |          |
|--------------------------------------------------------------------------------|--|--|------------|---------------------|-------------------------------------------------|-----------------|-------|----------|
| Bid Plans Not for Construction                                                 |  |  |            |                     | Drawn By: BJB Job No.: 21p002E View: Floor Plan |                 |       |          |
|                                                                                |  |  |            |                     | Scale: 96                                       | Scale = 1'=1/8" | Page: | <u> </u> |
|                                                                                |  |  | Rev. Date: | Org. Date: 09-01-21 | File: G:\\21p002.dv                             | )02.dwg         |       |          |