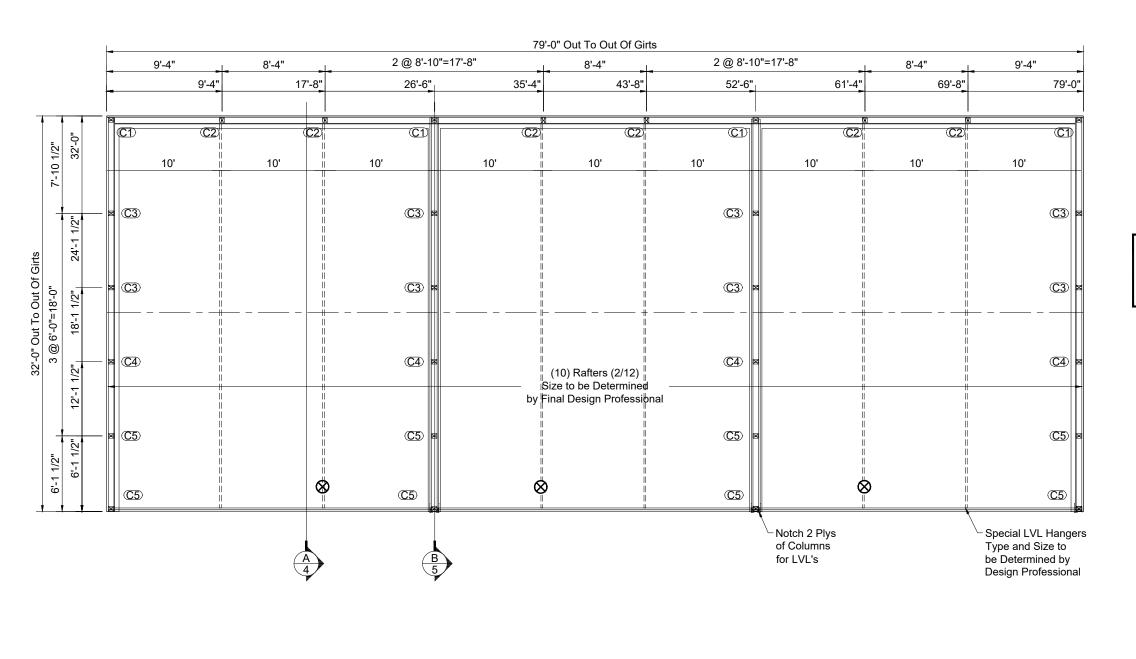

DIAGONALS
Out to Out of Columns
31'-10" x 78'-9" = 84'-11 5/16"
Out to Out of Girts
32'-0" x 75'-0" = 85'-2 13/16"

 Column Schedule
 Wall

 Col # Qty
 Description
 Len
 ECE
 Footing
 Height

 C1
 4
 3-PLY 2X6 UT S
 12'
 On Concrete
 6'-6"

 C2
 6
 3-PLY 2X6 UT S
 14'
 On Concrete
 6'-6"

 C3
 8
 3-PLY 2X6 UT M
 14'
 On Concrete
 6'-6"

 C4
 4
 3-PLY 2X6 UT S
 16'
 On Concrete
 6'-6"

 C5
 8
 3-PLY 2X6 UT S
 18'
 On Concrete
 6'-6"

|                                                              |                                                             |  |                               |                     | C5                   | 5   8   3-PLY 2X6 UT S   18' | - On Cond   | crete 6'-6" |
|--------------------------------------------------------------|-------------------------------------------------------------|--|-------------------------------|---------------------|----------------------|------------------------------|-------------|-------------|
| Salt and/or Sand Storage<br>32'-0" x 79'-0" x 17'-6 1/4" ICH | 30 PSF Ground Snow Load<br>115 MPH Ultimate Wind Speed<br>- |  | City of Madison<br>Floor Plan |                     |                      |                              |             |             |
| Bid Plans Not for Construction                               |                                                             |  |                               |                     | FIOOI Plan           |                              |             |             |
|                                                              |                                                             |  | 1                             |                     | Drawn By: BJB        | Job No.: 21p002E             | View: Floor | r Plan      |
|                                                              |                                                             |  |                               |                     | Scale: 96            | Scale = 1'=1/8"              | Page:       | 1           |
|                                                              |                                                             |  | Rev. Date:                    | Org. Date: 09-01-21 | File: G:\\21p002.dwg |                              |             | I           |