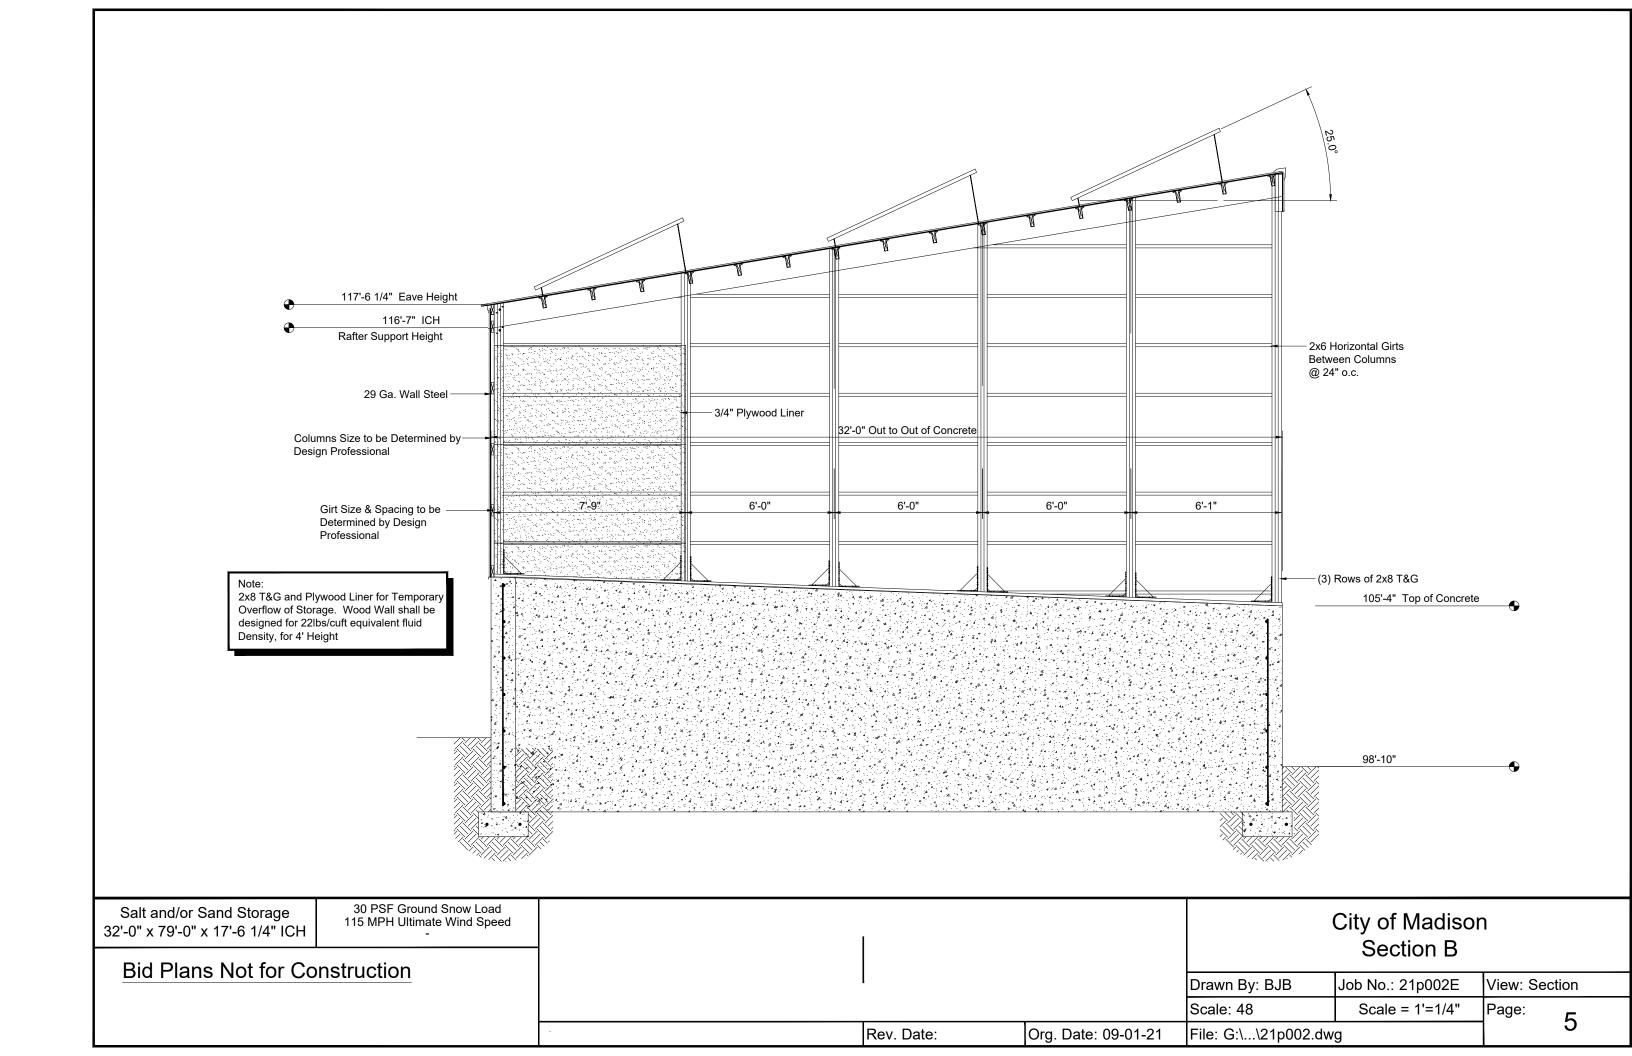

DIAGONALS
Out to Out of Columns
31'-10" x 78'-9" = 84'-11 5/16"
Out to Out of Girts
32'-0" x 75'-0" = 85'-2 13/16"

 Column Schedule
 Wall

 Col # Qty
 Description
 Len
 ECE
 Footing
 Height

 C1
 4
 3-PLY 2X6 UT S
 12'
 On Concrete
 6'-6"

 C2
 6
 3-PLY 2X6 UT S
 14'
 On Concrete
 6'-6"

 C3
 8
 3-PLY 2X6 UT M
 14'
 On Concrete
 6'-6"

 C4
 4
 3-PLY 2X6 UT S
 16'
 On Concrete
 6'-6"

 C5
 8
 3-PLY 2X6 UT S
 18'
 On Concrete
 6'-6"

|                                                              |                                                             |  |                               |                     | C5                   | 5   8   3-PLY 2X6 UT S   18' | - On Cond   | crete 6'-6" |
|--------------------------------------------------------------|-------------------------------------------------------------|--|-------------------------------|---------------------|----------------------|------------------------------|-------------|-------------|
| Salt and/or Sand Storage<br>32'-0" x 79'-0" x 17'-6 1/4" ICH | 30 PSF Ground Snow Load<br>115 MPH Ultimate Wind Speed<br>- |  | City of Madison<br>Floor Plan |                     |                      |                              |             |             |
| Bid Plans Not for Construction                               |                                                             |  |                               |                     | FIOOI Plan           |                              |             |             |
|                                                              |                                                             |  | 1                             |                     | Drawn By: BJB        | Job No.: 21p002E             | View: Floor | r Plan      |
|                                                              |                                                             |  |                               |                     | Scale: 96            | Scale = 1'=1/8"              | Page:       | 1           |
|                                                              |                                                             |  | Rev. Date:                    | Org. Date: 09-01-21 | File: G:\\21p002.dwg |                              |             | I           |