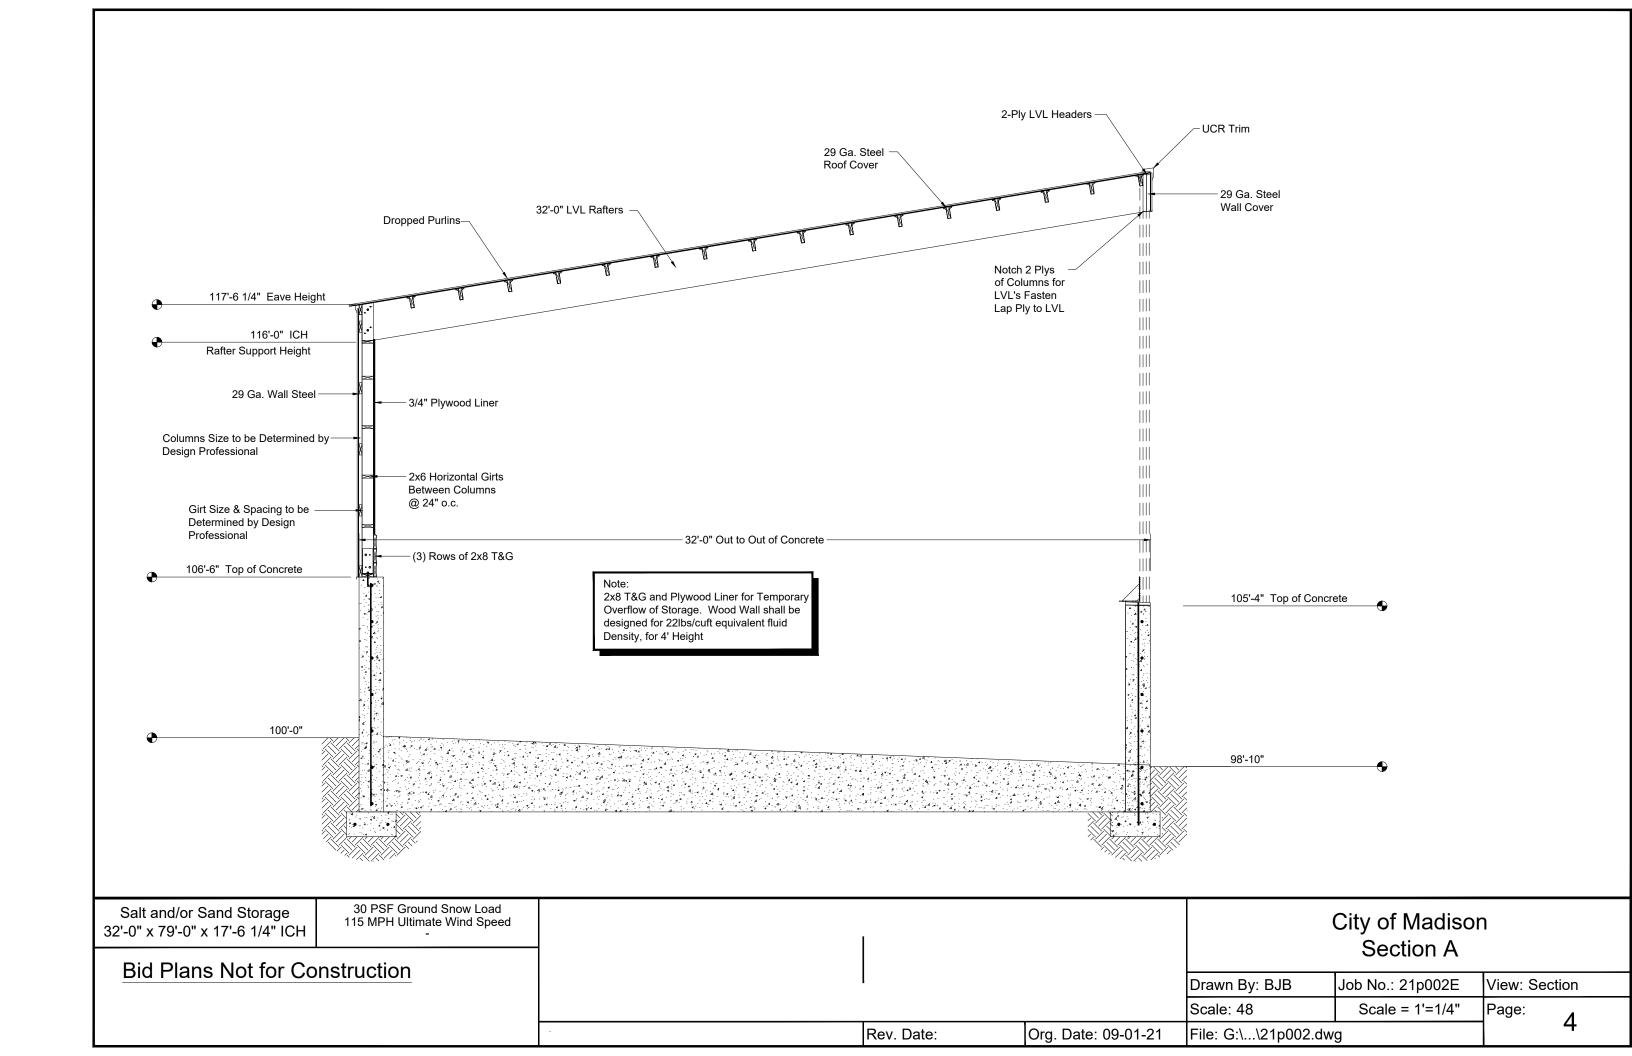

----------------------------------|--|--|------------|---------------------|-------------------------------------------------|-----------------|-------|----------|
| Bid Plans Not for Construction                                                 |  |  |            |                     | Drawn By: BJB Job No.: 21p002E View: Floor Plan |                 |       |          |
|                                                                                |  |  |            |                     | Scale: 96                                       | Scale = 1'=1/8" | Page: | <u> </u> |
|                                                                                |  |  | Rev. Date: | Org. Date: 09-01-21 | File: G:\\21p002.dv                             | )02.dwg         |       |          |