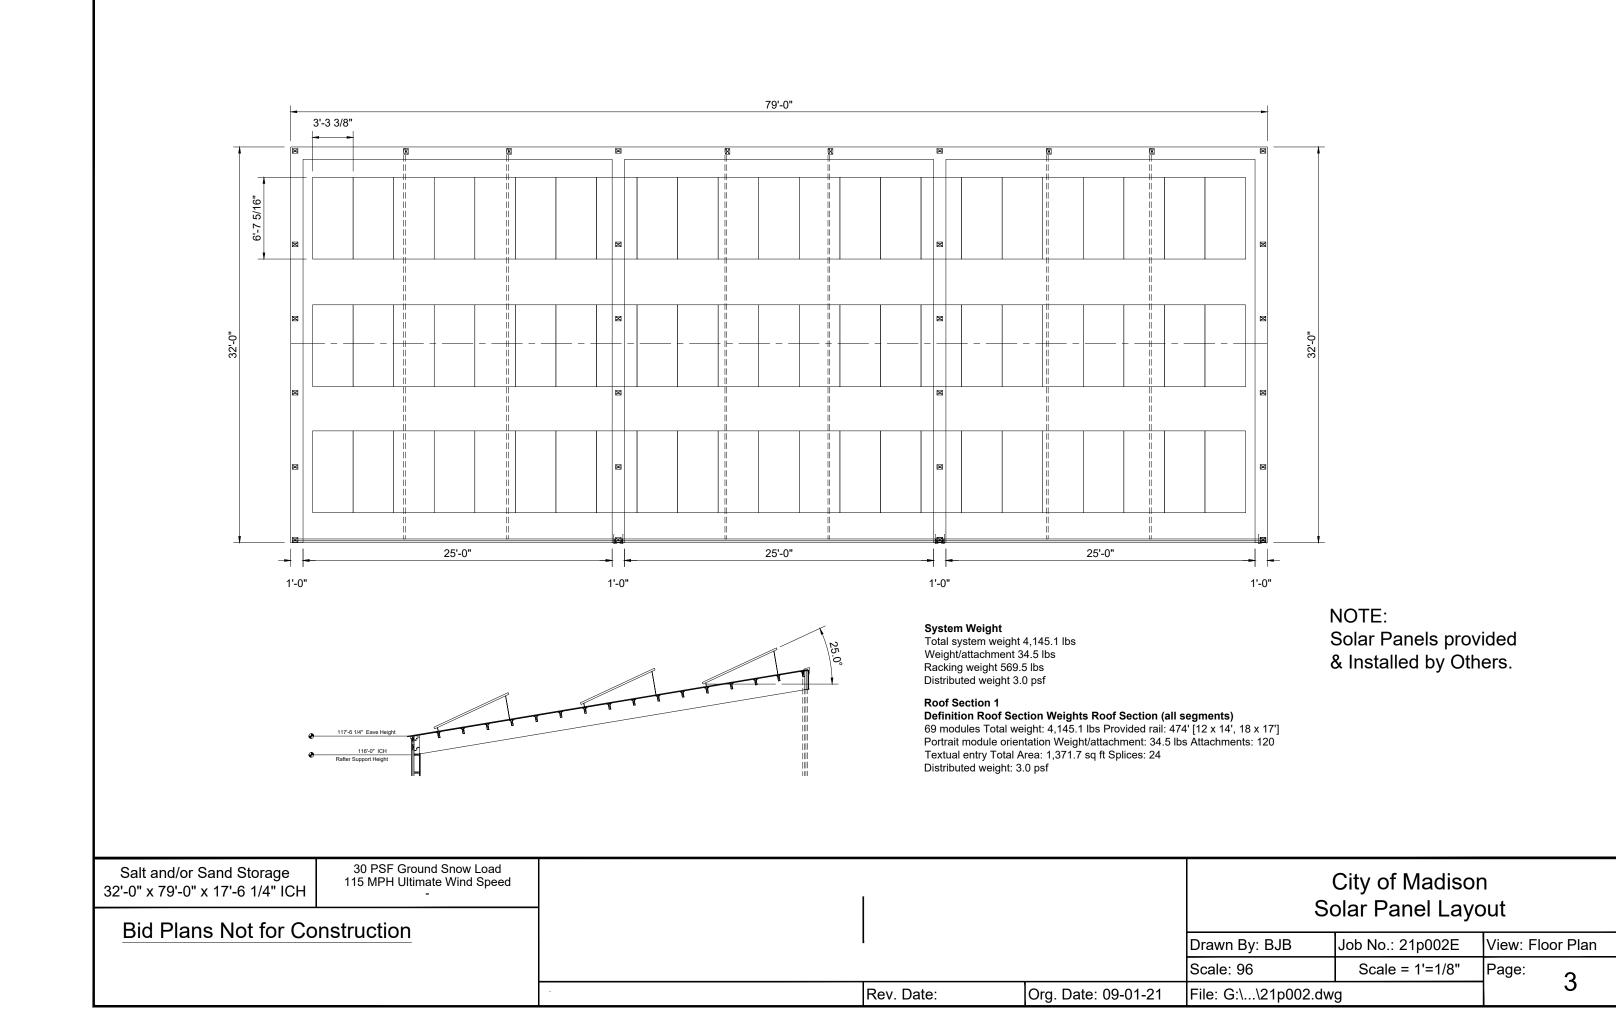

------------------------------------|--|--|------------|---------------------|-------------------------------------------------|-----------------|-------|----------|
| Bid Plans Not for Construction                                                 |  |  |            |                     | Drawn By: BJB Job No.: 21p002E View: Floor Plan |                 |       |          |
|                                                                                |  |  |            |                     | Scale: 96                                       | Scale = 1'=1/8" | Page: | <u> </u> |
|                                                                                |  |  | Rev. Date: | Org. Date: 09-01-21 | File: G:\\21p002.dv                             | )02.dwg         |       |          |